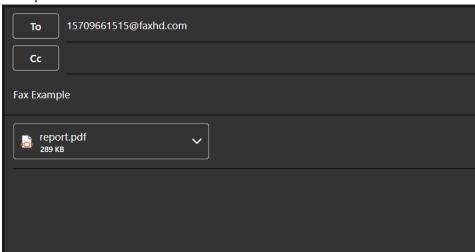

## **HOW TO SEND AN EFAX**

- Start a new email and fill in the To: as below 1(your fax number here)@faxhd.com
  You must include 1 + your fax number
- 2. Attach the .pdf file or .tif file.

Note: Anything typed within the body of the email will not be received as part of the fax. Only the contents of the attachment will be received.

## Example:

3. Customers will receive an Email Notification confirming if the fax was successful or undeliverable - Queued Successfully, Queue Failed, Success Notification

Please see Hosted Fax Notification Samples PDF on our website for exact images of the email notifications.